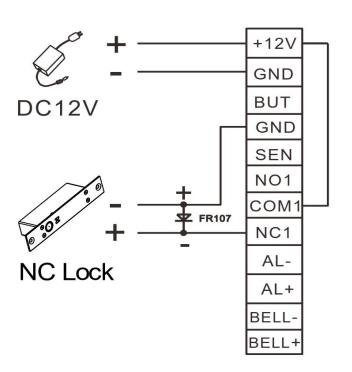

## RFID Mifare 13.56MHz Standalone Access Controller (Indoor)

- 3rd Party Electric Lock, Alarm, Door Sensor, Exit Button and Door Bell
- Reliable, durable & highly accurate optical sensor
- Up to 500 Card Capacity
- Up to 500 Fingerprint Capacity Less than 1 second user recognition
- Reads Fingerprint and/or Password and/or MF card or Key Fob
- Password Capacity up to 8 groups
- Built-in buzzer, Built-in anti-tamper
- One-way alarm output: dismantlement alarm, threaten alarm, unlock illegally alarm, not block alarm
- Power: 12VDC/500mA (50mA standby), Size: 88 x 88 x 33mm, 0.2Kg