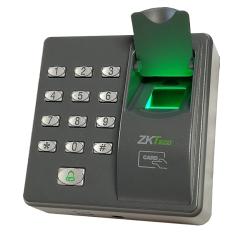

## RFID Mifare 13.56MHz Standalone Access Controller (Indoor)

- 3rd Party Electric Lock, Alarm, Door Sensor, Exit Button and Door Bell
- Reliable, durable & highly accurate optical sensor
- Up to 500 Card Capacity
- Up to 500 Fingerprint Capacity Less than 1 second user recognition
- Reads Fingerprint and/or Password and/or MF card or Key Fob
- Password Capacity up to 8 groups
- Built-in buzzer, Built-in anti-tamper
- One-way alarm output: dismantlement alarm, threaten alarm, unlock illegally alarm, not block alarm
- Power: 12VDC/500mA (50mA standby), Size: 88 x 88 x 33mm, 0.2Kg