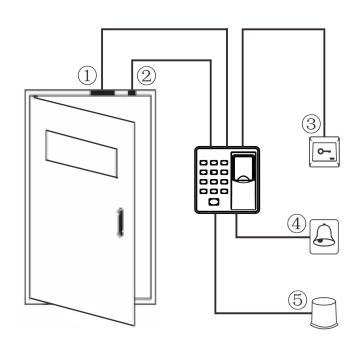

## RFID Mifare 13.56MHz Standalone Access Controller (Indoor)

- 3rd Party Electric Lock, Alarm, Door Sensor, Exit Button and Door Bell
- Reliable, durable & highly accurate optical sensor
- Up to 500 Card Capacity
- Up to 500 Fingerprint Capacity Less than 1 second user recognition
- Reads Fingerprint and/or Password and/or MF card or Key Fob
- Password Capacity up to 8 groups
- Built-in buzzer, Built-in anti-tamper
- One-way alarm output: dismantlement alarm, threaten alarm, unlock illegally alarm, not block alarm
- Power: 12VDC/500mA (50mA standby), Size: 88 x 88 x 33mm, 0.2Kg